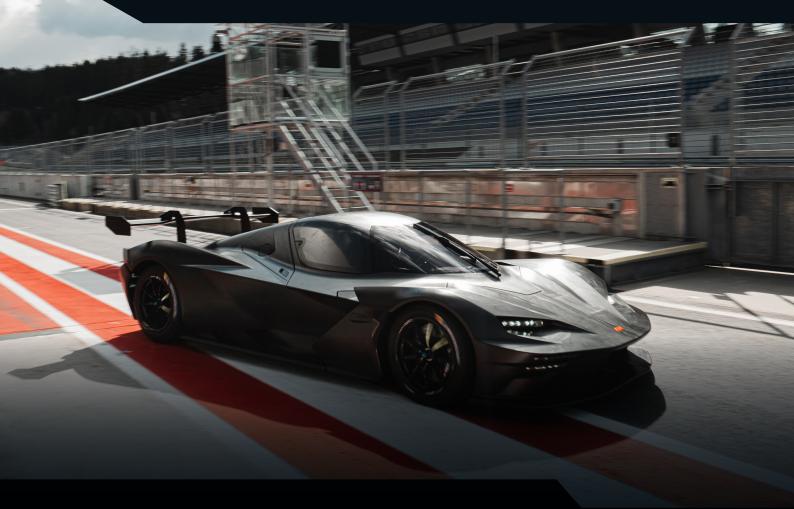

# 

RED BULL RING, SPIELBERG

7. SEPTEMBER 2021 N (bis 123db) Production vehicles

8. SEPTEMBER 2021 C (123-132db) Race vehicles

**OPEN FOR ALL RACING TEAMS** 

**DISCOVER KTM X-BOW** 

12 x 25 MIN TRACK TIME